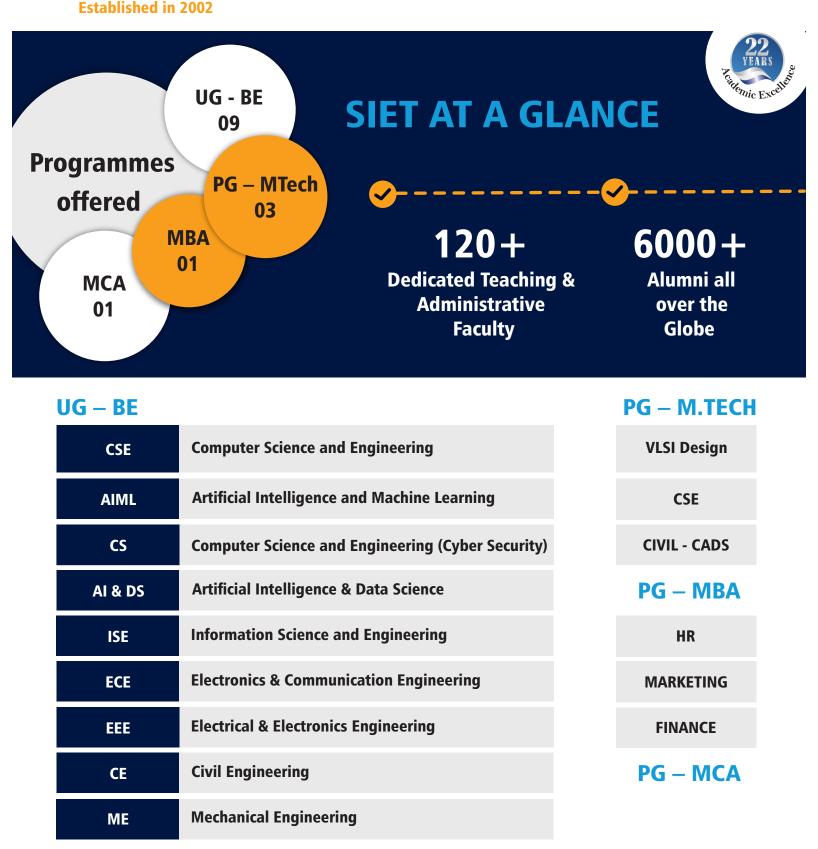

## **Computer Science and Engineering**

Intake: 180 Seats **Duration: 4 Years** 

# **Information Science and Engineering**

Intake: 60 Seats **Duration: 4 Years** 

# **Artificial Intelligence and Data Science**

Intake: 60 Seats **Duration: 4 Years** 

## **Electronics and Communication Engineering**

Robotics

## **Electrical and Electronics Engineering**

# **Civil Engineering**

# **Mechanical Engineering**

## **Computer Science and Engineering in Cyber Security**

Intake: 30 Seats **Duration: 4 Years** 

## Artificial Intelligence and Machine Leaning

## Master of Business Administration - HR, Marketing and Finance

Intake: 60 Seats Duration: 4 Years

# **Master of Computer Applications**