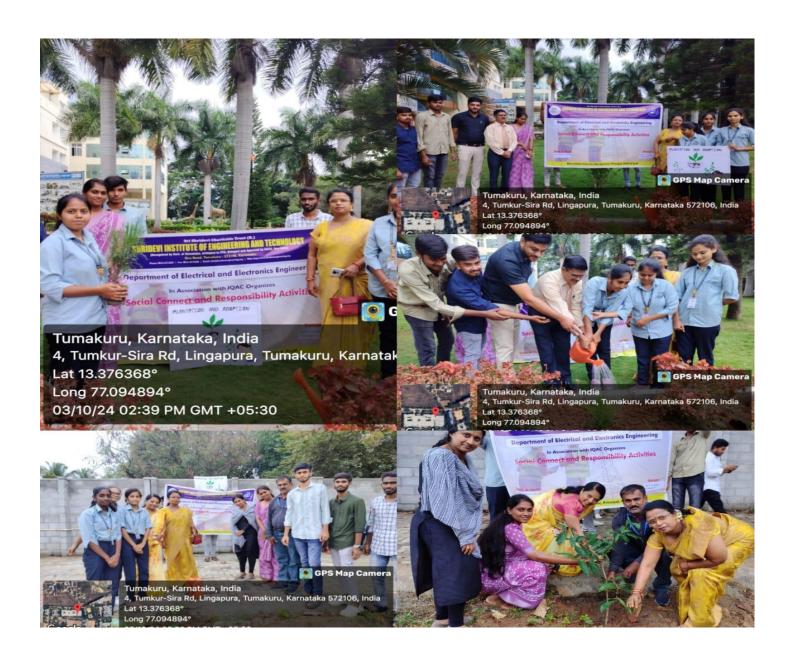

#### DEPARTMENT OF ELECTRICAL AND ELCTRONICS ENGINEERING

## REPORT OF SOCIAL CONNECT AND RESPONSIBILTY

Name of the event :Plantation activity under SCR

Date and Time : 3/10/2024at 2:35 pm

Venue :SIET campus

Signature of HOD