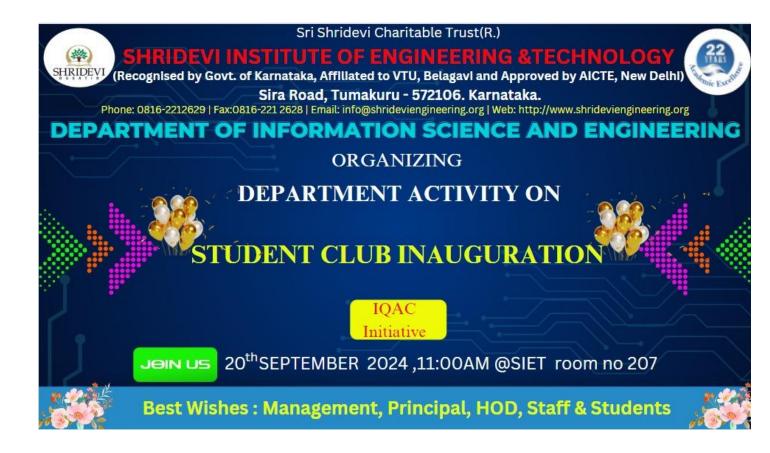

### **"STUDENT CLUB INAUGURATION"**

| Event                | "Student Club Inauguration"                                                                                                                                                                                                                                                                                         |
|----------------------|---------------------------------------------------------------------------------------------------------------------------------------------------------------------------------------------------------------------------------------------------------------------------------------------------------------------|
| Date                 | 20 <sup>th</sup> September 2024                                                                                                                                                                                                                                                                                     |
| Time                 | 11:00am onwards                                                                                                                                                                                                                                                                                                     |
| Venue                | Room no 207                                                                                                                                                                                                                                                                                                         |
| Inaugurated by       | Sri M S Patil Sir<br>Director, HR & IT, Sridevi charitable trust, Tumkur and                                                                                                                                                                                                                                        |
|                      | Dr. Narendra vishwanath Sir<br>Principal, SIET, Tumkur                                                                                                                                                                                                                                                              |
| Organising Chairman  | Dr.Rekha H<br>Head of Department, ISE, SIET, Tumkur                                                                                                                                                                                                                                                                 |
| Staff members        | Dr.Charan K.V, Asst. Professor, Dept. of ISE, SIET, Tumkur<br>Mr.Venugopal D, Asst. Professor, Dept. of ISE, SIET, Tumkur<br>Mrs. Merlin B, Asst. Professor, Dept. of ISE, SIET, Tumkur<br>Mrs. Lavanya K, Asst. Professor, Dept. of ISE, SIET, Tumkur<br>Mr. Abhilash, Asst. Professor, Dept. of ISE, SIET, Tumkur |
| Target Audience      | 3 <sup>rd</sup> ,5 <sup>th</sup> &7 <sup>th</sup> Sem Students                                                                                                                                                                                                                                                      |
| Association with     | Internal Quality Assurance Cell                                                                                                                                                                                                                                                                                     |
| Mission of the Event |                                                                                                                                                                                                                                                                                                                     |