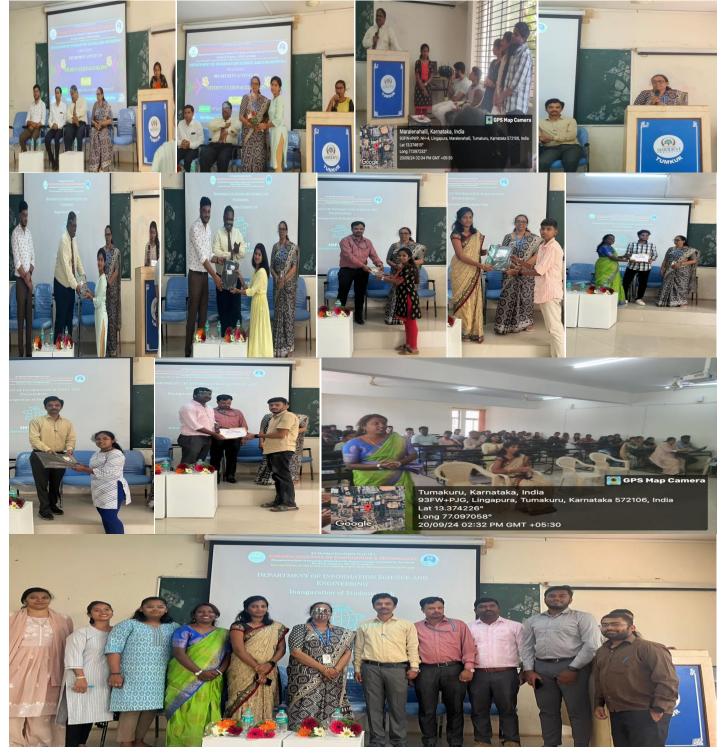

Encouraged the students by distributing the prizes for department Activity winners of Academic year 2023-24.

# A Photo Gallery on Expert Lecture "Student Club Inauguration"

SRI SHRIDEVI CHARITABLE TRUST (R.)

**ENGINEERING AND TECHNOLOGY** 

ENF

SHRIDEVI INSTITIIT

Co-Ordinator Mrs. Merlin B Assistant Professor HOD Sign Dr. Rekha H HOD