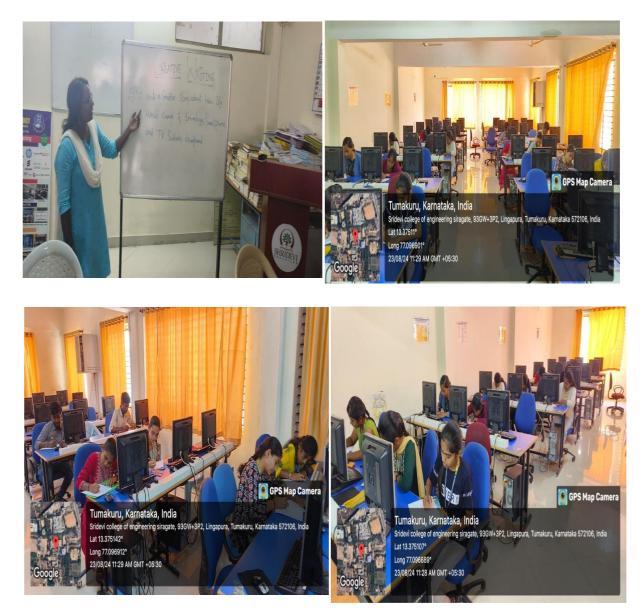

## A Photo Gallery on "Creative writing competition"

Mrs. Merlin B Assistant Professor, Department Activity Coordinator Dr. Rekha H HOD, Dept of ISE