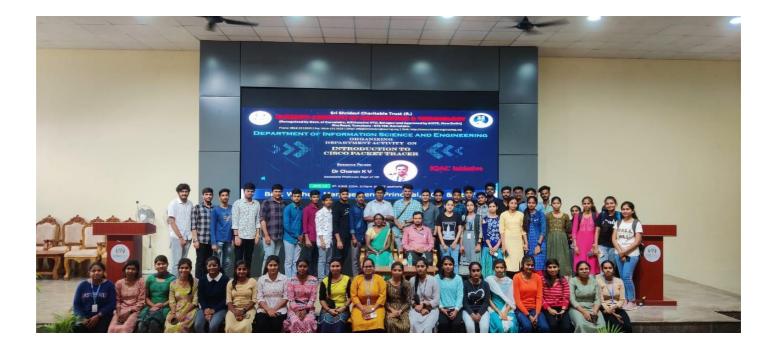

|  |  |  |  |
|                                                                                    | experiences, insights, and advice with juniors.                          |  |  |  |  |
|                                                                                    | of what lies ahead and feel more connected to the institution's culture. |  |  |  |  |
|                                                                                    | participants to improve future events.                                   |  |  |  |  |
| Reflected on what wo                                                               | rked well and what could be enhanced for better outcomes.                |  |  |  |  |



## A Photo Gallery on "Team building activity"







## SRI SHRIDEVI CHARITABLE TRUST (R.) SHRIDEVI INSTITUTE OF ENGINEERING AND TECHNOLOGY







Co-Ordinator Mrs.Merlin B Assistant Professor HOD Sign Dr. Rekha.H HOD





## Feedback on Team building activity

🕄 🗏 🗗 - 🔒 Share - 🗸

| Q, Menus | 5 년 중 중 100% * | £ % .0 .00 123 Defaul | - 10 + B I ÷ A | ♦. 田 53 - E - ± - H - A - | co ⊞ ⊡ Ÿ 🛱 + Σ |
|----------|----------------|-----------------------|----------------|---------------------------|----------------|

| A                         | B                   | C          | o                                                             | E                                                             | F                                       | G                                                                                       |
|-----