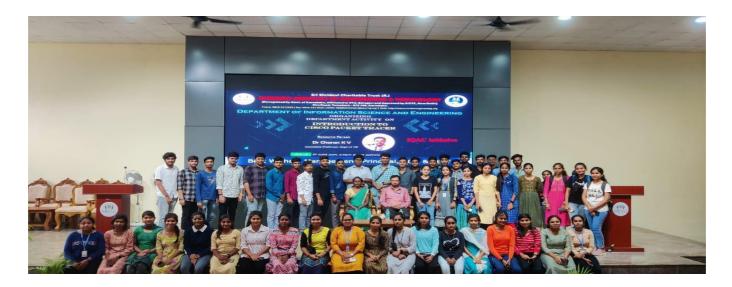

## "Introduction to Cisco Packet Tracer"

| Event                       | Introduction to Cisco Packet Tracer                                                                                                                                                                                                                                                                                                                                           |
|-----------------------------|-------------------------------------------------------------------------------------------------------------------------------------------------------------------------------------------------------------------------------------------------------------------------------------------------------------------------------------------------------------------------------|
| Date                        | 5 <sup>th</sup> June, 2024                                                                                                                                                                                                                                                                                                                                                    |
| Time                        | 02:00 pm onwards                                                                                                                                                                                                                                                                                                                                                              |
| Venue                       | SIET Auditorium                                                                                                                                                                                                                                                                                                                                                               |
| Event guest                 | Dr. Charan K.V                                                                                                                                                                                                                                                                                                                                                                |
|                             | Asst. Professor, Dept. of ISE, SIET, Tumkur                                                                                                                                                                                                                                                                                                                                   |
| Inaugurated by              | Dr. Rekha. H                                                                                                                                                                                                                                                                                                                                                                  |
|                             | Head of Department, ISE, SIET, Tumkur                                                                                                                                                                                                                                                                                                                                         |
| Organizing                  | Dr. Rekha. H                                                                                                                                                                                                                                                                                                                                                                  |
| Chairman                    | Head of Department, ISE, SIET, Tumkur                                                                                                                                                                                                                                                                                                                                         |
| Staff members               | Dr. Charan K.V, Asst. Professor, Dept. of ISE, SIET, Tumkur<br>Mr.Venugopal D, Asst. Professor, Dept. of ISE,SIET,Tumkur<br>Mrs. Merlin B, Asst. Professor, Dept. of ISE, SIET, Tumkur<br>Mrs. Lavanya K, Asst. Professor, Dept. of ISE, SIET, Tumkur<br>Mr. Abhilash, Asst. Professor, Dept. of ISE, SIET, Tumkur<br>Mrs. Asha , Asst. Professor, Dept. of ISE, SIET, Tumkur |
| Target Audience             | 4 <sup>th</sup> & 6 <sup>th</sup> Sem Students                                                                                                                                                                                                                                                                                                                                |
| Association with            | Internal Quality Assurance Cell                                                                                                                                                                                                                                                                                                                                               |
| Key Take away of the event: |                                                                                                                                                                                                                                                                                                                                                                               |

## A Photo Gallery on "Introduction to Cisco Packet Tracer"

Dr. Rekha. H HOD, ISE