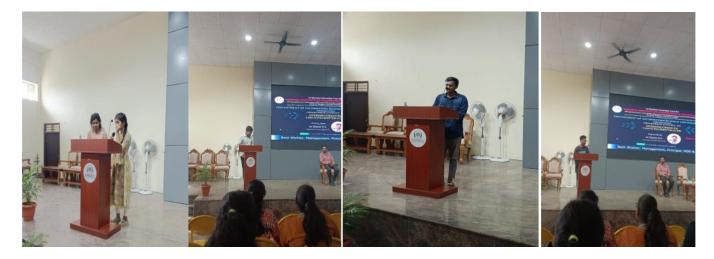

## A Photo Gallery on "Introduction to Cisco Packet Tracer"

Dr. Rekha. H HOD, ISE