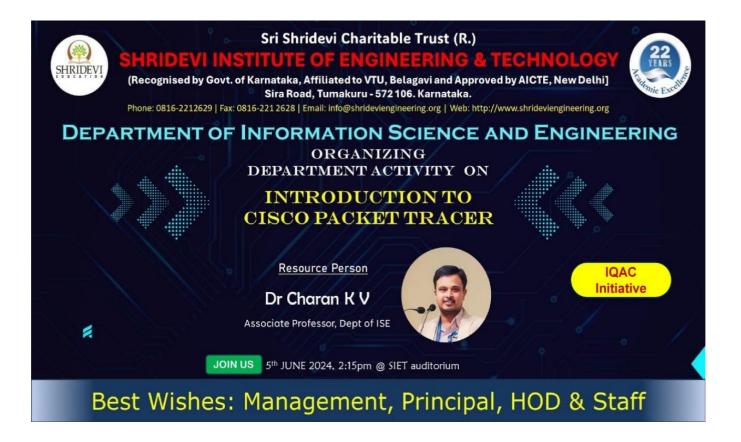

## "Introduction to Cisco Packet Tracer"

| Event                       | Introduction to Cisco Packet Tracer                                                                                                                                                                                                                                                                                                                                           |
|-----------------------------|-------------------------------------------------------------------------------------------------------------------------------------------------------------------------------------------------------------------------------------------------------------------------------------------------------------------------------------------------------------------------------|
| Date                        | 5 <sup>th</sup> June, 2024                                                                                                                                                                                                                                                                                                                                                    |
| Time                        | 02:00 pm onwards                                                                                                                                                                                                                                                                                                                                                              |
| Venue                       | SIET Auditorium                                                                                                                                                                                                                                                                                                                                                               |
| Event guest                 | Dr. Charan K.V                                                                                                                                                                                                                                                                                                                                                                |
|                             | Asst. Professor, Dept. of ISE, SIET, Tumkur                                                                                                                                                                                                                                                                                                                                   |
| Inaugurated by              | Dr. Rekha. H                                                                                                                                                                                                                                                                                                                                                                  |
|                             | Head of Department, ISE, SIET, Tumkur                                                                                                                                                                                                                                                                                                                                         |
| Organizing                  | Dr. Rekha. H                                                                                                                                                                                                                                                                                                                                                                  |
| Chairman                    | Head of Department, ISE, SIET, Tumkur                                                                                                                                                                                                                                                                                                                                         |
| Staff members               | Dr. Charan K.V, Asst. Professor, Dept. of ISE, SIET, Tumkur<br>Mr.Venugopal D, Asst. Professor, Dept. of ISE,SIET,Tumkur<br>Mrs. Merlin B, Asst. Professor, Dept. of ISE, SIET, Tumkur<br>Mrs. Lavanya K, Asst. Professor, Dept. of ISE, SIET, Tumkur<br>Mr. Abhilash, Asst. Professor, Dept. of ISE, SIET, Tumkur<br>Mrs. Asha , Asst. Professor, Dept. of ISE, SIET, Tumkur |
| Target Audience             | 4 <sup>th</sup> & 6 <sup>th</sup> Sem Students                                                                                                                                                                                                                                                                                                                                |
| Association with            | Internal Quality Assurance Cell                                                                                                                                                                                                                                                                                                                                               |
| Key Take away of the event: |                                                                                                                                                                                                                                                                                                                                                                               |